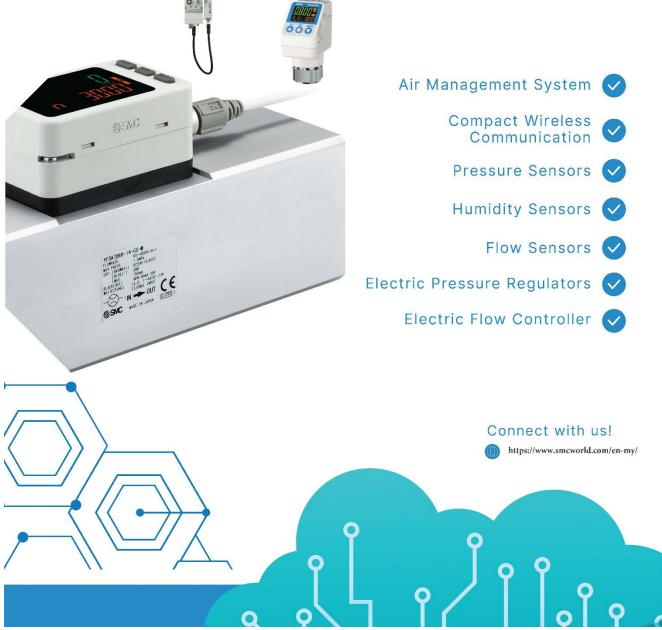

Smart Air Management System Remote Wireless Communication Advanced Sensor & Regulator Technologies

This "Take-All" Strategy accelerates the adoption of SMC's smart automation systems, from actuators to valves and pneumatic accessories.

## DIGITALISATION & ITS ECOSYSTEM

Connect with us!

ŶŶŶ

https://www.smcworld.com/en-my/

Transform your factory with SMC Digital Architecture solutions. Leverage real-time monitoring and data-driven insights to boost productivity, quality, and innovation. Seamlessly integrate up to 100 IO-Link sensors with cloud systems or edge processing via OPC-UA, all without altering infrastructure. Streamline operations and drive continuous improvement with SMC Digital Architecture.