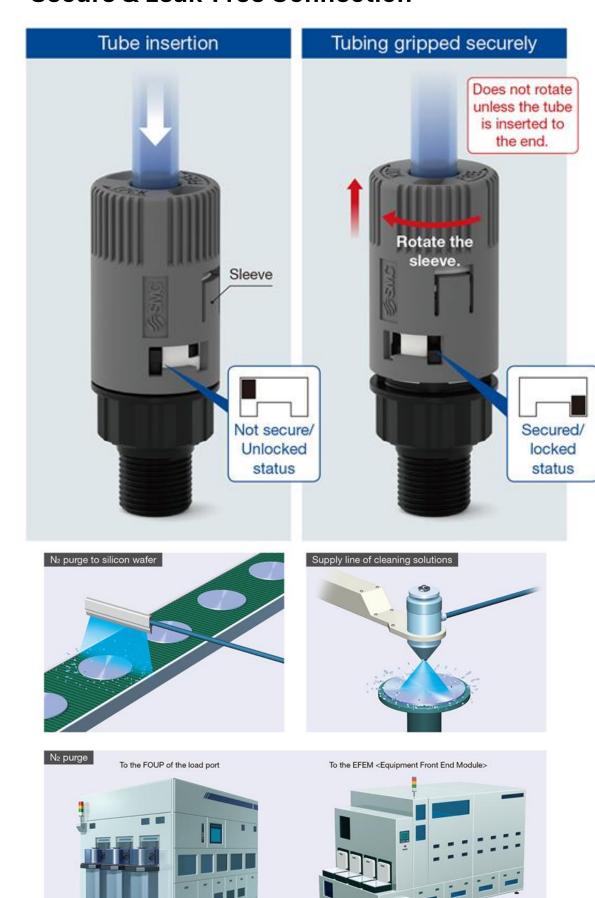

## SMC KY Series Turn-Lock All-Resin Fitting – Secure & Leak-Free Connection

Why Choose KY Series?

- ✓ Turn-Lock Mechanism Prevents leakage caused by insufficient tube insertion.
- ✓ Reliable & Secure Ensures firm tube connection with clear grip visibility.
- ✓ Grease-Free Design Ideal for clean environments.
- ✓ Versatile Compatibility Suitable for air, nitrogen, water, pure water and other selected chemicals' applications.
- ✓ Wide Temperature Range Operates efficiently from 0 to 80°C.
- ✓ All-Resin Construction 100% non-metal (except rubber), ensuring corrosion resistance.